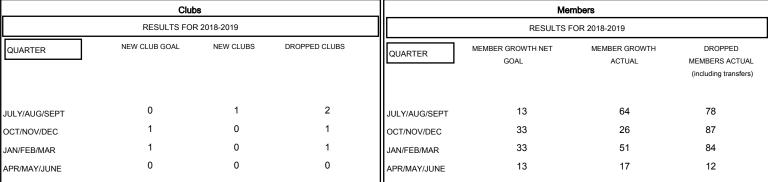

## GOALS AND ACTUAL NEW CLUBS CUMULATIVE

| DROPPED CLUBS: 4 |     |
|------------------|-----|
| DROPPED MEMBERS  |     |
| DECEASED         | 38  |
| CLUB CANCELLED   | 64  |
| OTHER            | 159 |
| TOTAL            | 261 |

| 37 CLUBS OF 97 ADDED 1 OR MORE |  |
|--------------------------------|--|
| NEW MEMBERS                    |  |
|                                |  |
|                                |  |