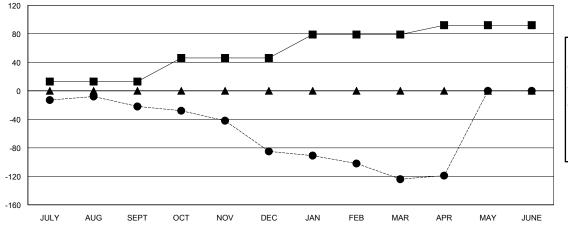

## GOALS AND ACTUAL MEMBERS CUMULATIVE

| -■- MEMBER GROWTH NET GOAL        |  |
|-----------------------------------|--|
| - ● - MEMBER GROWTH ACTUAL        |  |
| - ▲ - LAST YEAR MEMBERSHIP ACTUAL |  |
|                                   |  |
|                                   |  |
|                                   |  |